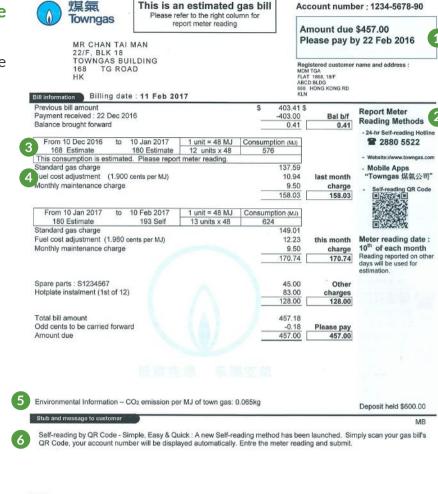

## How to Read Gas Bill

提合業品 自由集務的 無対策的的提

**1** Bill Amount Due and Payment Date

For autopay accounts, the bill shows the word "AUTOPAY", the total amount to be debited and the autopay date.
For non-autopay accounts, it shows the amount due and payment date.

**2** 24-hour Self-reading Hotline, Website and Billing date

Our 24-hour Self-reading Hotline, website and the next billing date are shown here.

**3** Meter Readings and Dates

Meter readings and recording dates are shown here. It also shows the meter readings reported or taken before the statement day.

4 Charge Subtotals for the two months

Charged items in each month including standard gas charge, fuel cost adjustment monthly maintenance charge, any charges for purchasing appliances or replacing gas fitting, etc are shown s

5 Environmental Message

Carbon emission for every unit of megajoules (MJ): 0.056kg

6 Message To Customers

Here shows the most updated information to keep our customer informed.

Please pay this bill by 22 Feb 2017