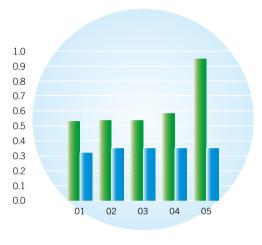

## **Earnings and Dividends per Share**

(HK\$)

- Earnings per Share\*

#### Dividends per Share