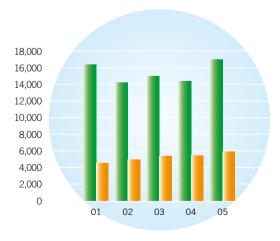

### **Property, Plant, Equipment** and Leasehold Land

(HK\$ million)

- Property, Plant, Equipment and Leasehold Land (Cost or Valuation)\*
- Accumulated Depreciation\*