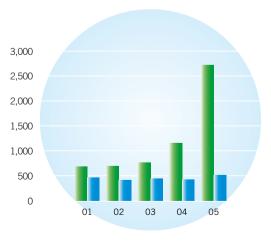

## **Capital Expenditures**

(HK\$ million)

- Capital Expenditures
- Depreciation and Amortisation

<sup>\* 2004</sup> figures have been restated for the new and revised Hong Kong Financial Reporting Standards implemented in 2005, where applicable.