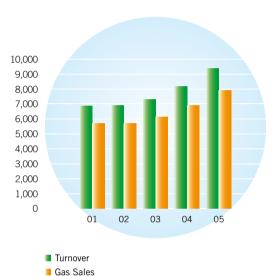

# FIVE-YEAR FINANCIAL STATISTICS

## **Earnings and Dividends per Share**

(HK\$)



- Earnings per Share\*

### **Turnover and Gas Sales**

(HK\$ million)



#### Dividends per Share

### **Property, Plant, Equipment** and Leasehold Land

(HK\$ million)



- Property, Plant, Equipment and Leasehold Land (Cost or Valuation)\*
- Accumulated Depreciation\*

## **Capital Expenditures**

(HK\$ million)



- Capital Expenditures
- Depreciation and Amortisation

<sup>\* 2004</sup> figures have been restated for the new and revised Hong Kong Financial Reporting Standards implemented in 2005, where applicable.